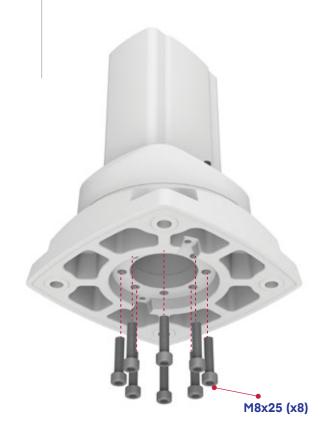

### Modülü parça içine yerleştin ve cıvatalarını takın.

(Insert the module into the part and tighten the bolts.)

Dikkat: Modülün sağ sol dönüşlerini M8X10 cıvata ile sınırlandırabilirsiniz. Modül üzerinde eşit aralıklarla sekiz adet delik bulunmaktadır. Dönüş sınırlarını isteğe bağlı olarak 2 adet cıvata ile de yapabilirsiniz.

#### Attention:

You can limit the right-left rotations of the module with M8X10 bolts. There are eight holes at equal intervals on the module. You can optionally set the rotation limits with two bolts

(Check that the assembly is done as shown in picture)