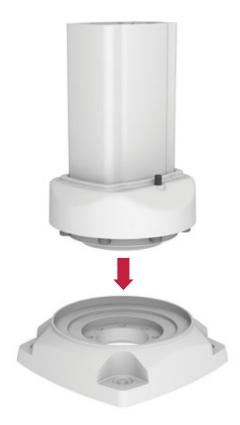

### Üst grubu alt tabla ile birleştirin.

(Combine the assembled top unit and bottom part together)

10