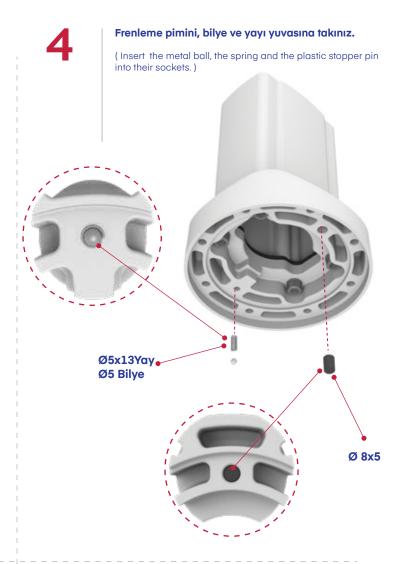

Note: the plastic stopper pin and the Set screw should be placed inside the same hole

9