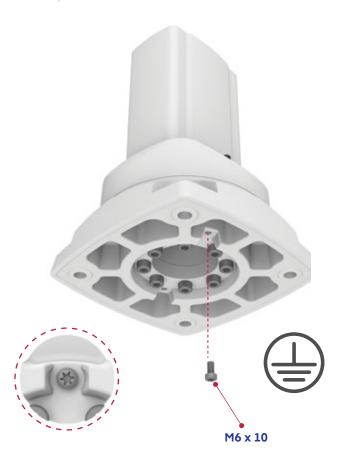

# Bağlantı cıvatalarını takınız.

(Tighten the connection bolts.)

11

Dikkat: Güvenli bir konfigürasyon için topraklama bağlantısını takmayı unutmayınız.

Caution: Do not forget to fix the grounding for a safe connection.  $% \left\{ 1,2,...,n\right\}$ 