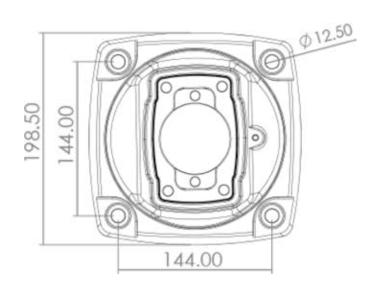

M12 Zemin bağlantı cıvataları kutu içeriğine dahil değildir.

(Place the black covers on top of the M8 bolt heads.) (M12 (x4) Bolts are not included in the box.)

14

Montaj için gereken cıvata bağlantıları ve kablo geçiş delik ölçüleri.

(Bolt connection holes and cable hole dimensions on the panel if required for assembly )