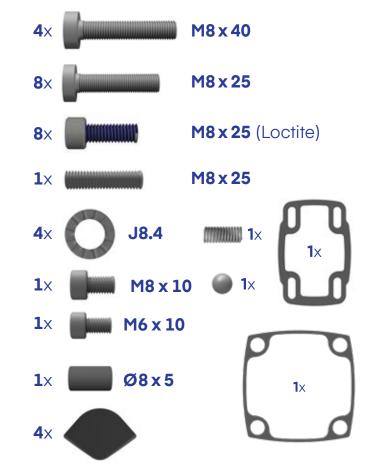

## Rotatable Top Mounted Vertical Outlet

(Tepe Montaj Modülü Dik Çıkış)









Sarı renkli bantı çıkarınız. Yapışkan yüzeyi içeri gelecek şekilde contayı yerleştiriniz.

ARM130.610

(Remove the yellow tape. Place the gasket with adhesive surface inside.)





Profili ok yönünde içeri doğru yerleştiriniz.

( Insert the profile into the coupling as shown in the picture below.)  $\,$ 





### Profil cıvatalarını takınız.

(Tighten the profile bolts)





5

### Modülü parça içine yerleştin ve cıvatalarını takın.

(Insert the module into the part and tighten the bolts.)





Dikkat: Modülün sağ sol dönüşlerini M8X10 cıvata ile sınırlandırabilirsiniz. Modül üzerinde eşit aralıklarla sekiz adet delik bulunmaktadır. Dönüş sınırlarını isteğe bağlı olarak 2 adet cıvata ile de yapabilirsiniz.

#### Attention:

You can limit the right-left rotations of the module with M8X10