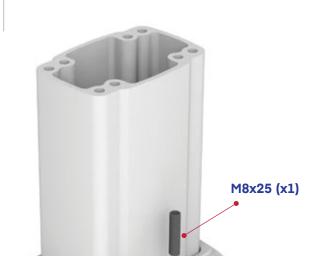

Profili ok yönünde içeri doğru yerleştiriniz.

( Insert the profile into the coupling as shown in the picture below.)  $\,$ 





### Profil cıvatalarını takınız.

(Tighten the profile bolts)





5

### Modülü parça içine yerleştin ve cıvatalarını takın.

(Insert the module into the part and tighten the bolts.)





Dikkat: Modülün sağ sol dönüşlerini M8X10 cıvata ile sınırlandırabilirsiniz. Modül üzerinde eşit aralıklarla sekiz adet delik bulunmaktadır. Dönüş sınırlarını isteğe bağlı olarak 2 adet cıvata ile de yapabilirsiniz.

#### Attention:

You can limit the right-left rotations of the module with M8X10 bolts. There are eight holes at equal intervals on the module. You can optionally set the rotation limits with two bolts



(Check that the assembly is done as shown in picture)



Note: the plastic stopper pin and the Set screw should be placed inside the same hole



9

### Üst grubu alt tabla ile birleştirin.

(Combine the assembled top unit and bottom part together)



10

# Bağlantı cıvatalarını takınız.

(Tighten the connection bolts.)



11

Dikkat: Güvenli bir konfigürasyon için topraklama bağlantısını takmayı unutmayınız.

Caution: Do not forget to fix the grounding for a safe connection.  $% \left\{ 1,2,...,n\right\}$ 



12

Sarı renkli bantı çıkarınız. Yapışkan yüzeyi içeri gelecek şekilde contayı yerleştiriniz.

(Remove the yellow tape. Place the gasket with the adhesive surface inside)  $\,$ 



13

Siyah plastik koruma kapaklarını M12 Zemin bağlantı cıvataları üzerine takınız.

M12 Zemin bağlantı cıvataları kutu içeriğine dahil değildir.

(Place the