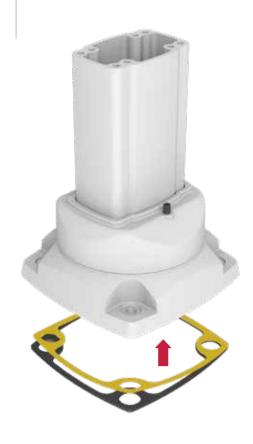

## Rotatable Top Mounted Vertical Outlet

(Tepe Montaj Modülü Dik Çıkış)

Sarı renkli bantı çıkarınız. Yapışkan yüzeyi içeri gelecek şekilde contayı yerleştiriniz.

ARM130.610

(Remove the yellow tape. Place the gasket with adhesive surface inside.)