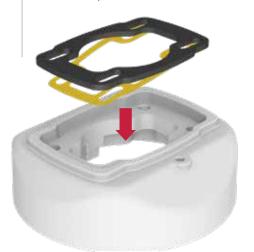

## Rotatable Top Mounted Vertical Outlet

(Tepe Montaj Modülü Dik Çıkış)

Sarı renkli bantı çıkarınız. Yapışkan yüzeyi içeri gelecek şekilde contayı yerleştiriniz.

ARM130.610

(Remove the yellow tape. Place the gasket with adhesive surface inside.)