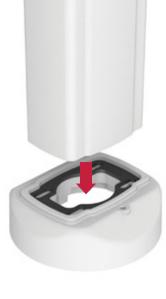

Profili ok yönünde içeri doğru yerleştiriniz.

( Insert the profile into the coupling as shown in the picture below.)  $\,$ 