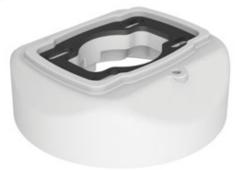

## Rotatable Top Mounted Vertical Outlet

(Tepe Montaj Modülü Dik Çıkış)

Sarı renkli bantı çıkarınız. Yapışkan yüzeyi içeri gelecek şekilde contayı yerleştiriniz.

ARM130.610

(Remove the yellow tape. Place the gasket with adhesive surface inside.)