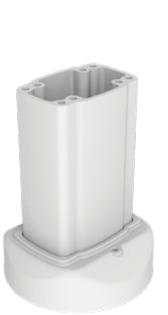

## Rotatable Top Mounted Vertical Outlet

(Tepe Montaj Modülü Dik Çıkış)

Sarı renkli bantı çıkarınız. Yapışkan yüzeyi içeri gelecek şekilde contayı yerleştiriniz.

ARM130.610

(Remove the yellow tape. Place the gasket with adhesive surface inside.)