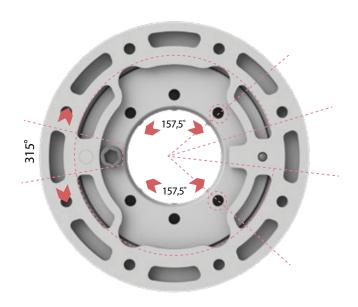

#### Attention:

You can limit the right-left rotations of the module with M8X10 bolts. There are eight holes at equal intervals on the module. You can optionally set the rotation limits with two bolts

(Check that the assembly is done as shown in picture)

Note: the plastic stopper pin and the Set screw should be placed inside the same hole

9