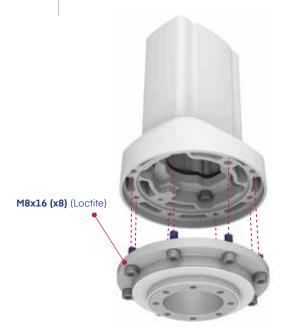

### Modülü parça içine yerleştin ve cıvatalarını takın.

(Insert the module into the part and tighten the bolts.)

Dikkat: Modülün sağ sol dönüşlerini M8X10 cıvata ile sınırlandırabilirsiniz. Modül üzerinde eşit aralıklarla sekiz adet delik bulunmaktadır. Dönüş sınırlarını isteğe bağlı olarak 2 adet cıvata ile de yapabilirsiniz.

#### Attention:

You can limit the right-left rotations of the module with M8X10 bolts. There are eight holes at equal intervals on the module. You can optionally set the rotation limits with two bolts

(Check that the assembly is done as shown in picture)