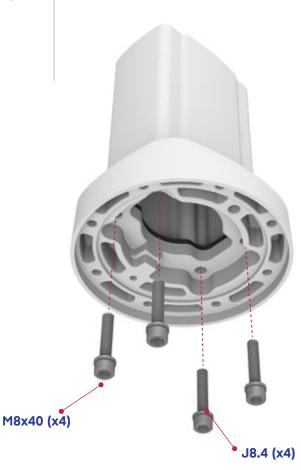

### Modülü parça içine yerleştin ve cıvatalarını takın.

(Insert the module into the part and tighten the bolts.)

Dikkat: Modülün sağ sol dönüşlerini M8X10 cıvata ile sınırlandırabilirsiniz. Modül üzerinde eşit aralıklarla sekiz adet delik bulunmaktadır. Dönüş sınırlarını isteğe bağlı olarak 2 adet cıvata ile de yapabilirsiniz.

#### Attention:

You can limit the right-left rotations of the module with M8X10 bolts. There are eight holes at equal intervals on the module. You can optionally set the rotation limits with two bolts

(Check that the assembly is done as shown in picture)