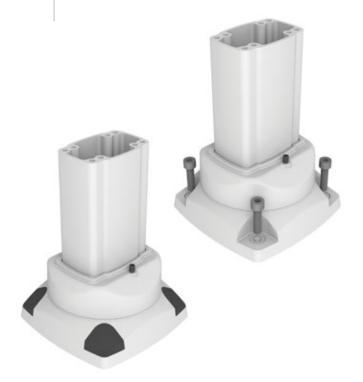

### Modülü parça içine yerleştin ve cıvatalarını takın.

(Insert the module into the part and tighten the bolts.)

Dikkat: Modülün sağ sol dönüşlerini M8X10 cıvata ile sınırlandırabilirsiniz. Modül üzerinde eşit aralıklarla sekiz adet delik bulunmaktadır. Dönüş sınırlarını isteğe bağlı olarak 2 adet cıvata ile de yapabilirsiniz.

#### Attention:

You can limit the right-left rotations of the module with M8X10 bolts. There are eight holes at equal intervals on the module. You can optionally set the rotation limits with two bolts

(Check that the assembly is done as shown in picture)

Note: the plastic stopper pin and the Set screw should be placed inside the same hole

9

### Üst grubu alt tabla ile birleştirin.

(Combine the assembled top unit and bottom part together)

10